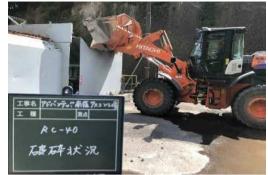

|                    | RC-40     |
|--------------------|-----------|
| Y                  |           |
|                    | 破砕状況      |
|                    | タイヤショベルにて |
| THE REAL PROPERTY. | がれき類投入    |
|                    |           |
| TeX.               |           |
|                    | コンガラ×4    |
|                    | アスガラ×1    |
|                    | 4:1の割合で   |
|                    | ポッパーに投入   |
|                    |           |
|                    |           |