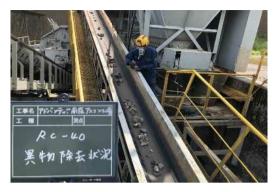

- 3) 磁選機による鉄筋除去
- 4) 人力での異物除去
- 5)製品排出
- ④製品をRC-40の置き場に保管

※タイヤショベルで置き場まで移動させる

| RC-40    |
|----------|
|          |
| コンクリートガラ |
|          |
|          |
|          |
|          |
|          |
|          |
|          |
|          |
|          |