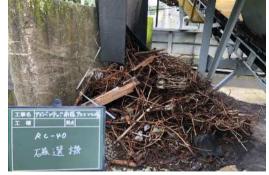

## 製造フロー (RC-40)

- ①廃材受入
  - |・がれき類であることの確認
  - ・異物除去
- ②重機による小割り作業
  - ・異物除去
  - ・鉄筋除去
- ③リサイクルプラントによる製品製造
  - 1) リサイクルプラントを稼働させる
  - 小割りした廃材をタイヤショベルでリサイクルホッパーに投入 ※コンガラ×4→アスガラ×1の順で4:1の割合

\_\_\_\_\_ · これは、小さなAs片と路盤分