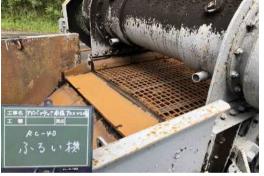

| RG-40  |
|--------|
|        |
| 磁選機による |
| 鉄筋除去   |
|        |
|        |
|        |
|        |
|        |
|        |
|        |
|        |
|        |
|        |

| RC-40 |
|-------|
|       |
| 人力による |
| 異物除去  |
|       |
|       |
|       |
|       |
|       |
|       |
|       |
|       |
|       |