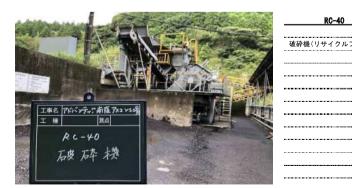

|            | • |                      |          |
|------------|---|----------------------|----------|
| RC-40      |   | 1.1                  | 100      |
| リサイクルプラント) |   |                      | TRE      |
|            |   |                      | K        |
|            |   | 100                  |          |
|            |   |                      |          |
|            |   | 工事名 アドバッテッ! 南張アスコントの |          |
|            | • | RC-40                | V        |
|            |   | RC-40<br>T裁選機        |          |
|            |   |                      | The same |
|            |   |                      |          |