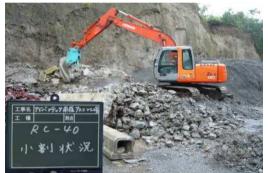

## 製造フロー (RC-40)

- ①廃材受入
  - |・がれき類であることの確認
  - ・異物除去
- ②重機による小割り作業
  - ・異物除去
  - ・鉄筋除去
- ③リサイクルプラントによる製品製造
  - 1) リサイクルプラントを稼働させる
  - 小割りした廃材をタイヤショベルでリサイクルホッパーに投入 ※コンガラ×4→アスガラ×1の順で4:1の割合

\_\_\_\_\_ · これは、小さなAs片と路盤分

- 3) 磁選機による鉄筋除去
- 4) 人力での異物除去
- 5)製品排出
- ④製品をRC-40の置き場に保管

※タイヤショベルで置き場まで移動させる

| RC-40    |
|----------|
|          |
| コンクリートガラ |
|          |
|          |
|          |
|          |
|          |
|          |
|          |
|          |
|          |