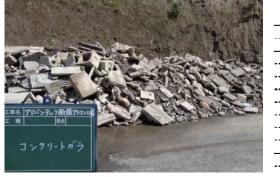

- 3) 磁選機による鉄筋除去
- 4) 人力での異物除去
- 5)製品排出
- ④製品をRC-40の置き場に保管

※タイヤショベルで置き場まで移動させる

| RC-40    |
|----------|
|          |
| コンクリートガラ |
|          |
|          |
|          |
|          |
|          |
|          |
|          |
|          |
|          |