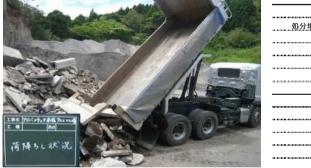

|                    | RC-40     |
|--------------------|-----------|
| Y                  |           |
|                    | 破砕状況      |
|                    | タイヤショベルにて |
| THE REAL PROPERTY. | がれき類投入    |
|                    |           |
| TeX.               |           |
|                    | コンガラ×4    |
|                    | アスガラ×1    |
|                    | 4:1の割合で   |
|                    | ポッパーに投入   |
|                    |           |
|                    |           |