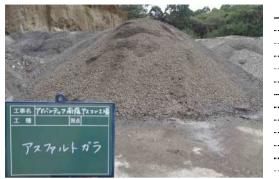

| RC-40    |
|----------|
| アスファルトガラ |
|          |
|          |
|          |
|          |
|          |

| RC-40      |
|------------|
|            |
| 小割作業       |
| 磁選機付きの小割機で |
| 小割の際に金属や異物 |
| の除去        |
|            |
|            |
|            |
|            |
|            |