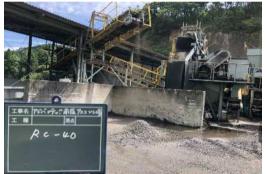

|            | • |                      |          |
|------------|---|----------------------|----------|
| RC-40      |   | 1.1                  | 100      |
| リサイクルプラント) |   |                      | TRE      |
|            |   |                      | K        |
|            |   | 100                  |          |
|            |   |                      |          |
|            |   | 工事名 アドバッテッ! 南張アスコントの |          |
|            | • | RC-40                | V        |
|            |   | RC-40<br>T裁選機        |          |
|            |   |                      | The same |
|            |   |                      |          |