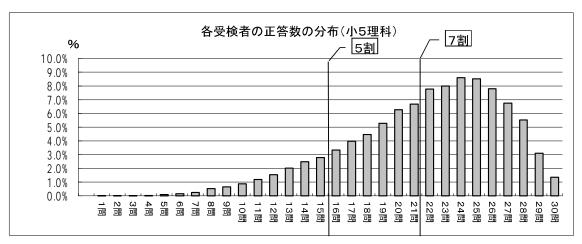

### (4) 理科

#### 正答数別受検者の割合

| 正答数の<br>割合 | 5割以下  | 5割~7割 | 7割超   |
|------------|-------|-------|-------|
| 小5         | 12.6% | 23.3% | 64.1% |
| 中1         | 33.5% | 22.7% | 43.8% |
| 中2         | 27.7% | 27.4% | 44.9% |

小学校では、過半数が 7 割を超え、定着度は概ね 良好である。中学 1、2年もピークが 7 割付近にある が、小学校に比べ 5 割以下の割合も増えている。学 年があがるにつれ、個人差が広がる傾向にある。