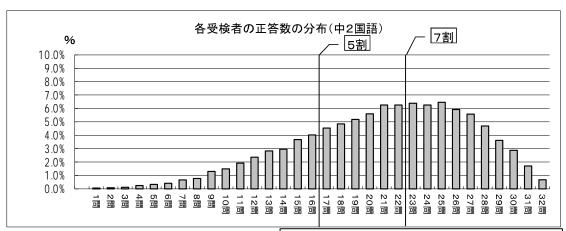

#### (1) 国語

正答数別受検者の割合

| 正答数の<br>割合 | 5割以下  | 5割~7割 | 7割超   |  |  |
|------------|-------|-------|-------|--|--|
| 剖古         |       |       |       |  |  |
| 小5         | 9.7%  | 33.0% | 57.3% |  |  |
| 中1         | 9.3%  | 25.5% | 65.2% |  |  |
| 中2         | 23.2% | 32.7% | 44.2% |  |  |

小・中学校ともピークが7割ライン上かその右側にあり、小5・中1で5割以上の児童生徒が正答率7割を越えており望ましい状況である。また、小5・中1は、正答率5割以下の児童生徒が1割以下であるが、中2では正答率5割以下の生徒の割合が2割弱と多い。