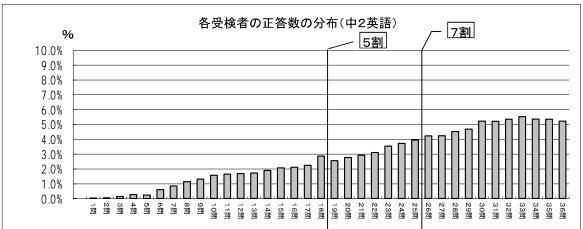

#### (5) 英語

正答数別受検者の割合

| 正答数の<br>割合 | 5割以下  | 5割~7割 | 7割超   |
|------------|-------|-------|-------|
| 中1         | 12.5% | 17.0% | 70.5% |
| 中2         | 22.5% | 22.6% | 54.9% |

中学1年では、ピークが7割ラインを超え、 定着度は概ね良好である。中学2年では、昨 年度に比べ改善が図られつつあるが、全体的 にばらつきがみられ、個人差が広がっている 様子がうかがえる。