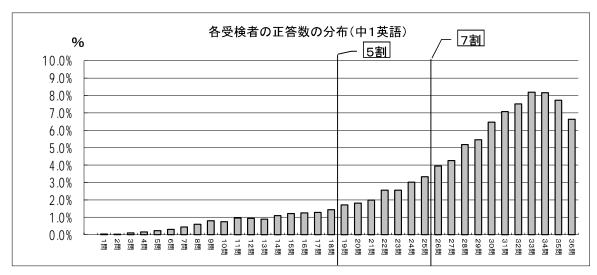

#### (5) 英語

正答数別受検者の割合

| 正答数の<br>割合 | 5割以下  | 5割~7割 | 7割超   |
|------------|-------|-------|-------|
| 中1         | 12.5% | 17.0% | 70.5% |
| 中2         | 22.5% | 22.6% | 54.9% |

中学1年では、ピークが7割ラインを超え、 定着度は概ね良好である。中学2年では、昨 年度に比べ改善が図られつつあるが、全体的 にばらつきがみられ、個人差が広がっている 様子がうかがえる。