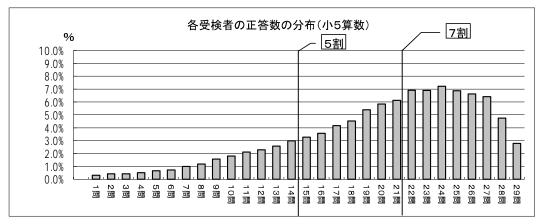

#### (3) 算数 数学

正答数別受検者の割合

| 正答数の<br>割合 | 5割以下  | 5割~7割 | 7割超   |  |  |  |  |  |  |
|------------|-------|-------|-------|--|--|--|--|--|--|
| 小5         | 18.6% | 32.9% | 48.5% |  |  |  |  |  |  |
| 中1         | 22.2% | 26.0% | 51.8% |  |  |  |  |  |  |
| 中2         | 24.7% | 23.0% | 52.4% |  |  |  |  |  |  |

小・中学校とも半数程度の児童生徒が7割を超えており、昨年に比べ改善が図られつつある。小学5年では5割以下の児童が20%以下に、中学1年では7割以下の生徒が50%以下に減少しているが、中学2年は中学1年時の分布よりばらつきがみられ、個人差が広がっている様子が伺える。