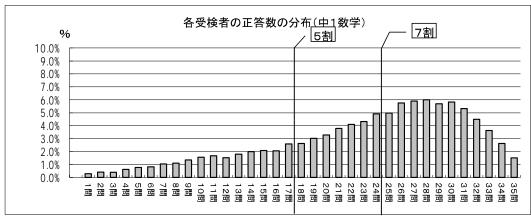

#### (3) 算数 数学

正答数別受検者の割合

| 正答数の<br>割合 | 5割以下  | 5割~7割 | 7割超   |  |  |  |  |  |  |
|------------|-------|-------|-------|--|--|--|--|--|--|
| 小5         | 18.6% | 32.9% | 48.5% |  |  |  |  |  |  |
| 中1         | 22.2% | 26.0% | 51.8% |  |  |  |  |  |  |
| 中2         | 24.7% | 23.0% | 52.4% |  |  |  |  |  |  |

小・中学校とも半数程度の児童生徒が7割を超えており、昨年に比べ改善が図られつつある。小学5年では5割以下の児童が20%以下に、中学1年では7割以下の生徒が50%以下に減少しているが、中学2年は中学1年時の分布よりばらつきがみられ、個人差が広がっている様子が伺える。