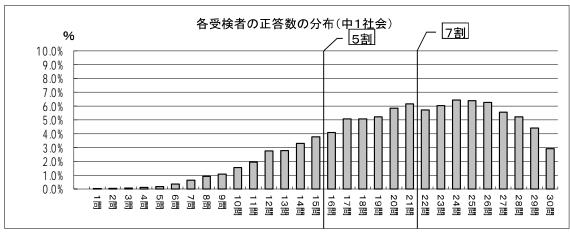

#### (2) 社会

#### 正答数別受検者の割合

| <u> </u>   |       | <b>—</b> |       |
|------------|-------|----------|-------|
| 正答数の<br>割合 | 5割以下  | 5割~7割    | 7割超   |
| 小5         | 18.4% | 31.8%    | 49.8% |
| 中1         | 19.6% | 31.5%    | 49.0% |
| 中2         | 27.5% | 36.9%    | 35.6% |

小学校、中学校とも、ピークが7割付近にある。 昨年と比較し、小5は、7割を越えた児童の割合 がやや減ってきている。中1では、7割を越えた 生徒の割合が増えてきている。一方で、中2では、 5割以下の生徒の割合が増えてきている。