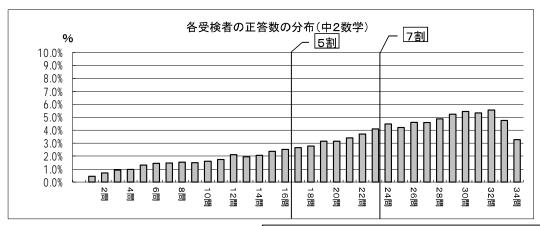

#### (3) 算数 数学

正答数別受検者の割合

| 正答数の<br>割合 | 5割以下  | 5割~7割 | 7割超   |  |  |  |  |  |  |
|------------|-------|-------|-------|--|--|--|--|--|--|
| 小5         | 18.6% | 32.9% | 48.5% |  |  |  |  |  |  |
| 中1         | 22.2% | 26.0% | 51.8% |  |  |  |  |  |  |
| 中2         | 24.7% | 23.0% | 52.4% |  |  |  |  |  |  |

小・中学校とも半数程度の児童生徒が7割を超えており、昨年に比べ改善が図られつつある。小学5年では5割以下の児童が20%以下に、中学1年では7割以下の生徒が50%以下に減少しているが、中学2年は中学1年時の分布よりばらつきがみられ、個人差が広がっている様子が伺える。