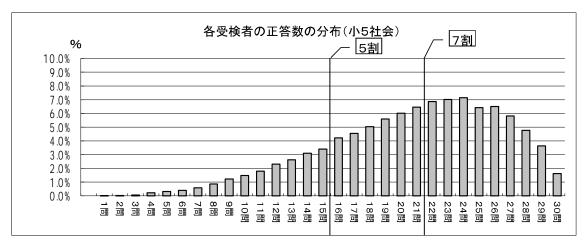

#### 正答数別受検者の割合

| <u> </u>   |       | <b>—</b> |       |
|------------|-------|----------|-------|
| 正答数の<br>割合 | 5割以下  | 5割~7割    | 7割超   |
| 小5         | 18.4% | 31.8%    | 49.8% |
| 中1         | 19.6% | 31.5%    | 49.0% |
| 中2         | 27.5% | 36.9%    | 35.6% |

小学校、中学校とも、ピークが7割付近にある。 昨年と比較し、小5は、7割を越えた児童の割合 がやや減ってきている。中1では、7割を越えた 生徒の割合が増えてきている。一方で、中2では、 5割以下の生徒の割合が増えてきている。