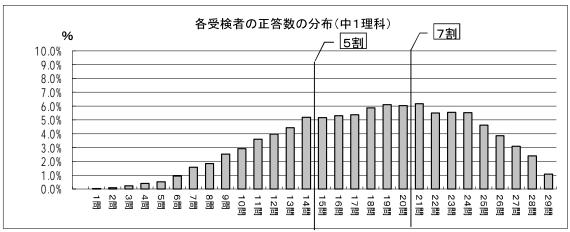

### (4) 理科

#### 正答数別受検者の割合

| 正答数の<br>割合 | 5割以下  | 5割~7割 | 7割超   |
|------------|-------|-------|-------|
| 小5         | 12.6% | 23.3% | 64.1% |
| 中1         | 33.5% | 22.7% | 43.8% |
| 中2         | 27.7% | 27.4% | 44.9% |

小学校では、過半数が 7 割を超え、定着度は概ね 良好である。中学 1、2年もピークが 7 割付近にある が、小学校に比べ 5 割以下の割合も増えている。学 年があがるにつれ、個人差が広がる傾向にある。