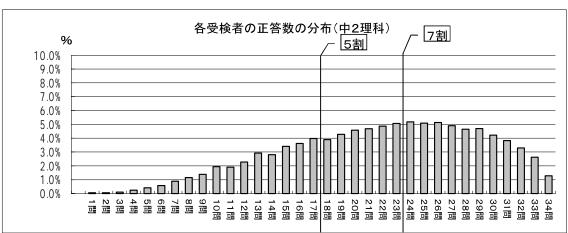

### (4) 理科

#### 正答数別受検者の割合

| 正答数の<br>割合 | 5割以下  | 5割~7割 | 7割超   |
|------------|-------|-------|-------|
| 小5         | 12.6% | 23.3% | 64.1% |
| 中1         | 33.5% | 22.7% | 43.8% |
| 中2         | 27.7% | 27.4% | 44.9% |

小学校では、過半数が 7 割を超え、定着度は概ね 良好である。中学 1、2年もピークが 7 割付近にある が、小学校に比べ 5 割以下の割合も増えている。学 年があがるにつれ、個人差が広がる傾向にある。