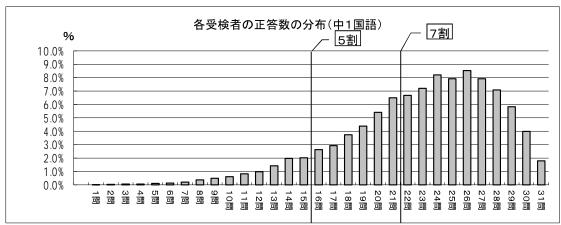

#### (1) 国語

正答数別受検者の割合

| 正答数の<br>割合 | 5割以下  | 5割~7割 | 7割超   |  |  |
|------------|-------|-------|-------|--|--|
| 剖古         |       |       |       |  |  |
| 小5         | 9.7%  | 33.0% | 57.3% |  |  |
| 中1         | 9.3%  | 25.5% | 65.2% |  |  |
| 中2         | 23.2% | 32.7% | 44.2% |  |  |

小・中学校ともピークが7割ライン上かその右側にあり、小5・中1で5割以上の児童生徒が正答率7割を越えており望ましい状況である。また、小5・中1は、正答率5割以下の児童生徒が1割以下であるが、中2では正答率5割以下の生徒の割合が2割弱と多い。