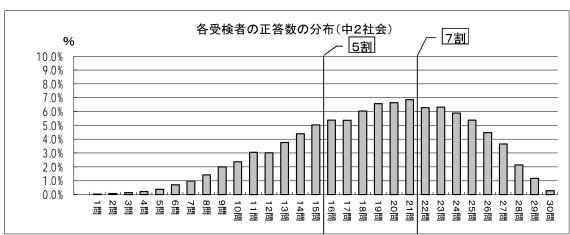

#### (2) 社会

#### 正答数別受検者の割合

| <u> </u>   |       | <b>—</b> |       |
|------------|-------|----------|-------|
| 正答数の<br>割合 | 5割以下  | 5割~7割    | 7割超   |
| 小5         | 18.4% | 31.8%    | 49.8% |
| 中1         | 19.6% | 31.5%    | 49.0% |
| 中2         | 27.5% | 36.9%    | 35.6% |

小学校、中学校とも、ピークが7割付近にある。 昨年と比較し、小5は、7割を越えた児童の割合 がやや減ってきている。中1では、7割を越えた 生徒の割合が増えてきている。一方で、中2では、 5割以下の生徒の割合が増えてきている。