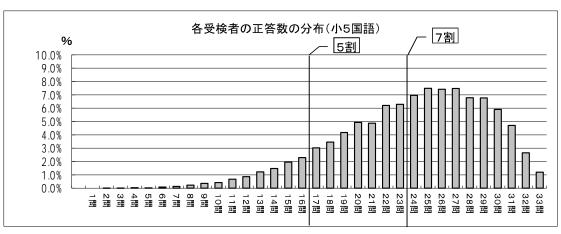

#### (1) 国語

正答数別受検者の割合

| 正答数の<br>割合 | 5割以下  | 5割~7割 | 7割超   |  |  |
|------------|-------|-------|-------|--|--|
| 剖古         |       |       |       |  |  |
| 小5         | 9.7%  | 33.0% | 57.3% |  |  |
| 中1         | 9.3%  | 25.5% | 65.2% |  |  |
| 中2         | 23.2% | 32.7% | 44.2% |  |  |

小・中学校ともピークが7割ライン上かその右側にあり、小5・中1で5割以上の児童生徒が正答率7割を越えており望ましい状況である。また、小5・中1は、正答率5割以下の児童生徒が1割以下であるが、中2では正答率5割以下の生徒の割合が2割弱と多い。