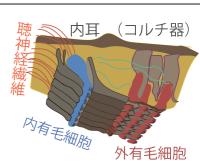

# 農作業中の騒音から聴力を守ろう

難

麓に

なる.

3

マフ着けると い しノ ょ

'聞こえるけど? 普通にいい音楽

どうなるんだ?

傷する事で起こります。難聴は、大きな音で有毛細胞が損 難聴になります。 は しかし、有毛細胞が無傷でも、 音が聞こえるが内容がわからない 内外 . 有毛細胞に感知されます。 、有毛細胞が増幅した振動が を傷付けます。

引用 Hidden Hearing Loss (SCIENTIFIC AMERICAN August 2015) 日経サイエンス 2015 年 11 月

作業中に畑に停めている軽トラからの、財布や バッグ等の盗難が多発しています。 犯行時間短縮のため、ある物を盗っていきます。 免許証を盗られると再発行になります。 カギをかけ貴重品は持ち歩きましょう。